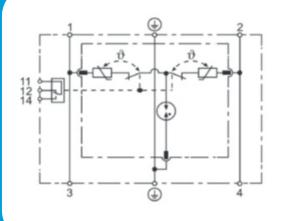

## SY3-S Data Sheet Type 3 SPD

- Compliant to BS EN 61643-11
- Designed for 230V installations
- Series installation, maximum 25A
- Window indication
- Remote changeover contacts as standard
- Din rail mountable

## SCAN THE QR CODE FOR THE INSTALLATION INSTRUCTIONS

| Technical Data                             | SY3-S           |
|--------------------------------------------|-----------------|
| Nominal AC Voltage - U <sub>N</sub>        | 230V            |
| Maximum Continuous Voltage - U₀            | 255V            |
| Nominal Discharge Current 8/20µs - I₅      | ЗkА             |
| Combined Impulse - U.                      | 6kV             |
| Voltage Protection Level - U               | ≤1.25kV         |
| Short Circuit Withstand Capacity - ISCOR   | 10kA            |
| Response Time - t <sub>a</sub>             | ≤25ns           |
| Operating Temperature                      | -40°C to +80°C  |
| Dimensions                                 | 1 Module        |
| Backup Fuse                                | 25A Maximum     |
| Indication of Status                       | Window & Remote |
| Classification According to BS EN 61643-11 | Туре З          |