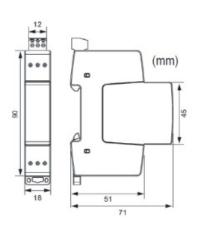

## SY3-S Data Sheet Type 3 SPD

- Compliant to BS EN 61643-11
- Designed for 230V installations
- Series installation, maximum 25A
- Window indication
- Remote changeover contacts as standard
- Din rail mountable