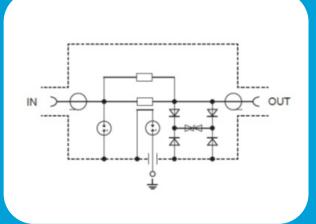

## DTB2/ART Data Sheet BT Phone Line SPD

- Combined category D, C & B to BS EN 61643-21
- Designed for the specific use on BT sockets
- RJ45 connection cables included as standard
- Wall Mountable
- Suitable for two protected pairs

| Technical Data                                      | DTB2/ART       |
|-----------------------------------------------------|----------------|
| Nominal Voltage - Un                                | 170V           |
| Maximum Continuous Voltage - U₃                     | 204V           |
| Nominal Discharge Current 8/20μs - Ι <sub>-</sub>   | 1kA            |
| Maximum Discharge Current 8/20µs - I <sub>max</sub> | 2kA            |
| Voltage Protection Level - Up @ In                  | ≤520V          |
| Response Time - t <sub>A</sub>                      | ≤30ns          |
| Nominal Operating Current                           | 100mA          |
| Data Rate                                           | 10MBit/s       |
| Series Impedance Per Line - R                       | 1.5-10Ω        |
| Capacitance - C                                     | 1.5nF          |
| Input/Output Connections                            | RJ45           |
| Operating Temperature                               | -40°C to +80°C |