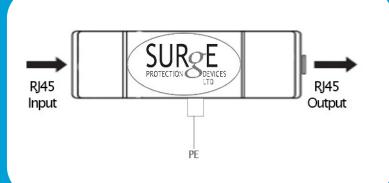

## DTB2/ART Data Sheet BT Phone Line SPD

- Combined category D, C & B to BS EN 61643-21
- Designed for the specific use on BT sockets
- RJ45 connection cables included as standard
- Wall Mountable
- Suitable for two protected pairs