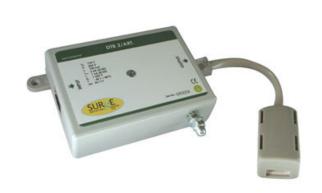

## DTB2/ART Data Sheet BT Phone Line SPD

- Combined category D, C & B to BS EN 61643-21
- Designed for the specific use on BT sockets
- RJ45 connection cables included as standard
- Wall Mountable
- Suitable for two protected pairs