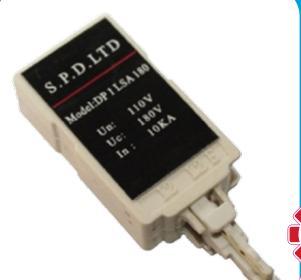

## **DP1LSA180 Data Sheet Krone Strip SPD**

\*Please note that EB10 is required to install this device

- Combined category
   D, C & B to
   BS EN 61643-21
- Single Pair Krone system installation
- 2 Stage protection

INSTALLATION
INSTRUCTIONS

| Technical Data                                             | DB1LSA180      |
|------------------------------------------------------------|----------------|
| Nominal Voltage - U₁                                       | 110V           |
| Maximum Continuous Voltage - U₀                            | 180V           |
| Nominal Discharge Current 8/20μs - I <sub>n</sub>          | 5kA            |
| Maximum Discharge Current 8/20μs - I <sub>max</sub>        | 10kA           |
| Voltage Protection Level - U <sub>p</sub> @ I <sub>n</sub> | ≤220V          |
| Response Time - t <sub>A</sub>                             | ≤1ns           |
| Nominal Operating Current @ 25°C                           | 145mA          |
| Series Inductance @ 25°C - L                               | 47μΗ           |
| Series Resistance Per Line @ 25°C - R                      | 3-6Ω           |
| Bandwidth - fa                                             | ≤1.2MHz        |
| Input/Output Connections                                   | Krone          |
| Operating Temperature                                      | -20°C to +65°C |