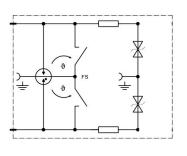

## **DP1LSA180 Data Sheet Krone Strip SPD**

\*Please note that EB10 is required to install this device

- Combined category
   D, C & B to
   BS EN 61643-21
- Single Pair Krone system installation
- 2 Stage protection

INSTALLATION
INSTRUCTIONS

| Technical Data                                             | DB1LSA180      |
|------------------------------------------------------------|----------------|
| Nominal Voltage - U₁                                       | 110V           |
| Maximum Continuous Voltage - U₀                            | 180V           |
| Nominal Discharge Current 8/20μs - I <sub>n</sub>          | 5kA            |
| Maximum Discharge Current 8/20μs - I <sub>max</sub>        | 10kA           |
| Voltage Protection Level - U <sub>p</sub> @ I <sub>n</sub> | ≤220V          |
| Response Time - t <sub>A</sub>                             | ≤1ns           |
| Nominal Operating Current @ 25°C                           | 145mA          |
| Series Inductance @ 25°C - L                               | 47μΗ           |
| Series Resistance Per Line @ 25°C - R                      | 3-6Ω           |
| Bandwidth - fa                                             | ≤1.2MHz        |
| Input/Output Connections                                   | Krone          |
| Operating Temperature                                      | -20°C to +65°C |