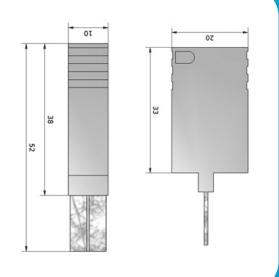

## **DP1LSA180 Data Sheet Krone Strip SPD**

\*Please note that EB10 is required to install this device

- Combined category
   D, C & B to
   BS EN 61643-21
- Single Pair Krone system installation
- 2 Stage protection

INSTALLATION
INSTRUCTIONS

| Technical Data                                             | DB1LSA180      |
|------------------------------------------------------------|----------------|
| Nominal Voltage - U₁                                       | 110V           |
| Maximum Continuous Voltage - U₀                            | 180V           |
| Nominal Discharge Current 8/20μs - I <sub>n</sub>          | 5kA            |
| Maximum Discharge Current 8/20μs - I <sub>max</sub>        | 10kA           |
| Voltage Protection Level - U <sub>p</sub> @ I <sub>n</sub> | ≤220V          |
| Response Time - t <sub>A</sub>                             | ≤1ns           |
| Nominal Operating Current @ 25°C                           | 145mA          |
| Series Inductance @ 25°C - L                               | 47μΗ           |
| Series Resistance Per Line @ 25°C - R                      | 3-6Ω           |
| Bandwidth - fa                                             | ≤1.2MHz        |
| Input/Output Connections                                   | Krone          |
| Operating Temperature                                      | -20°C to +65°C |