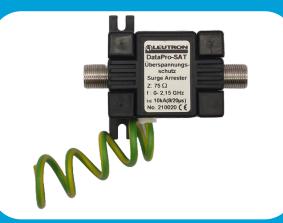

## 210020 Data Sheet Satalite Data F-Type SPD

- Data network protector to BS EN 61643-21
- Combined lightning and surge protection
- Designed for the protection of amplifiers and recievers
- Very low let through voltage
- F Type female to female connections

## SCAN THE QR CODE FOR THE INSTALLATION INSTRUCTIONS

| Technical Data                                   | 210020                        |
|--------------------------------------------------|-------------------------------|
| Nominal Voltage - U                              | 70V DC                        |
| Lightning Impulse Current 10/350µs - Iimp        | 0.5kA                         |
| Nominal Discharge Current 8/20µs - Iո            | 10kA                          |
| Resistance - Z                                   | 75Ω                           |
| Voltage Protection Level - $U_{P} \otimes I_{n}$ | ≤1.0kV                        |
| Voltage Protection Level - U, @ 1kV/µs           | ≤600V                         |
| Response Time - t <sub>A</sub>                   | ≤1ns                          |
| Frequency @ 3dB - fg                             | 2050MHz                       |
| Frequency - f                                    | 0-2.15 GHz                    |
| Input/Output Connections                         | F Connections - Female/Female |
| Operating Temperature                            | -20°C to +65°C                |
|                                                  |                               |