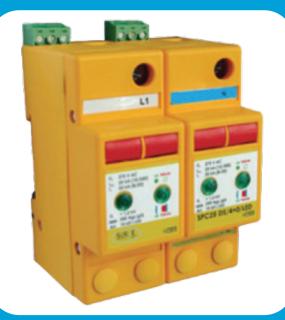

## 10650/LED Data Sheet Type 1,2&3 SPD

- Compliant to BS EN 61643-11
- Suitable for TNC-S and TN-S installations
- LED indication
- Remote changeover contacts as standard
- Din rail mountable
- Recommended backup fuse / MCB 63A
- Recommended cable size minimum 16mm